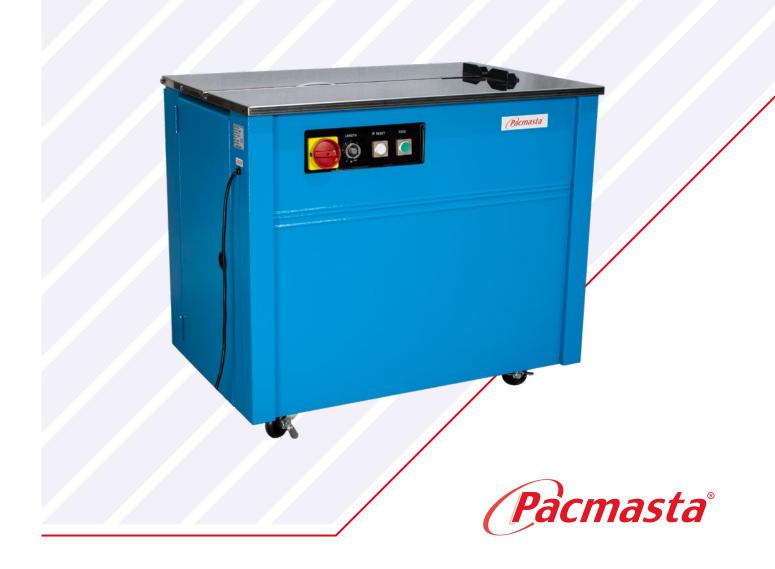

### Pacmasta TMS-300

This is the most affordable, portable, and compact semi-auto strapping machine.

It is designed for general purpose and can meet your various applications. With thousands of machines exported to the world every year, the quality of TMS-300 is highly proven.

That's why we call this machine Mr. Reliable.

Simple Operation for efficient strapping

Freely Movable on Caster Wheels. Wherever your packing work is done

Single motor operation

#### STANDARD FEATURES

- **Portability:** Compact and light-weight enables easy transportation and only requires a small space for installation.
- A **Single Motor** powers the machine. Stable operation is assured even if the voltage drops.
- Easy adjustment. Adjustment for use of any strap in a width up to 15.5 mm can be made by slackening off only four screws.
- No strap damage. The feed system, strap tensioning device and cams are so designed as to eliminate splitting, bending and scratching.
- Applicable to Any Shape. The width of the slide table is small, allowing for simple bundling of pipes and irregular shaped objects. Heavy-duty body with powder coated finish
- Simple Operation. The free end of the strap appears on the table which can be placed around the article by hand for strapping.
- Easy Maintenance Replacement of the PC Board is easy. This machine uses an instant heating plate, enabling fast heating. Also, this machine is equipped with two useful manual switches that help clear strap jams and aids in the event of failure of any micro switches.