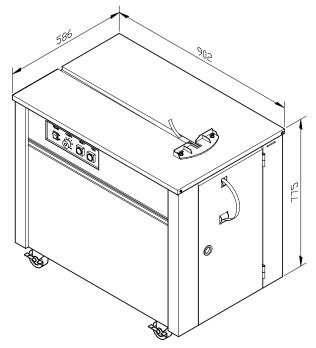

#### **TECHNICAL DATA**

| STRAPPING SPEED | 2.5 sec/strap                  |
|-----------------|--------------------------------|
| DIMENSIONS      | 910mm(L) x 582mm(W) x 785mm(H) |
| NET WEIGHT      | 100kg                          |
| MAX TENSION     | 45kg                           |
| STRAP WIDTH     | 6, 9, 12, 15.5mm               |
| POWER           | AC230V(50Hz), single phase     |
|                 |                                |