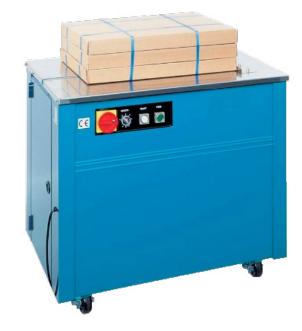

That's why we call this machine Mr. Reliable.

Simple Operation for efficient strapping

Freely Movable on Caster Wheels. Wherever your packing work is done

Single motor operation

#### STANDARD FEATURES

- **Portability:** Compact and light-weight enables easy transportation and only requires a small space for installation.
- A **Single Motor** powers the machine. Stable operation is assured even if the voltage drops.
- Easy adjustment. Adjustment for use of any strap in a width up to 15.5 mm can be made by slackening off only four screws.
- No strap damage. The feed system, strap tensioning device and cams are so designed as to eliminate splitting, bending and scratching.
- Applicable to Any Shape. The width of the slide table is small, allowing for simple bundling of pipes and irregular shaped objects. Heavy-duty body with powder coated finish
- Simple Operation. The free end of the strap appears on the table which can be placed around the article by hand for strapping.
- Easy Maintenance Replacement of the PC Board is easy. This machine uses an instant heating plate, enabling fast heating. Also, this machine is equipped with two useful manual switches that help clear strap jams and aids in the event of failure of any micro switches.